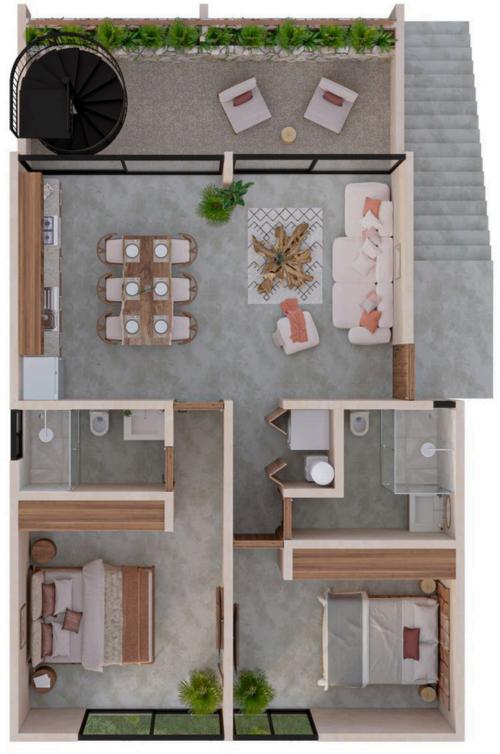

## TAMAY

Lot area2088.2 ft2 Front 26.24 m. / Back78.74 m.

Living area 2674.83 ft2

3 Bedrooms

3.5 Bathrooms

P 2 Parking spaces

#### OTHERS

- Laundry room
- Terrace Garden • Roof top