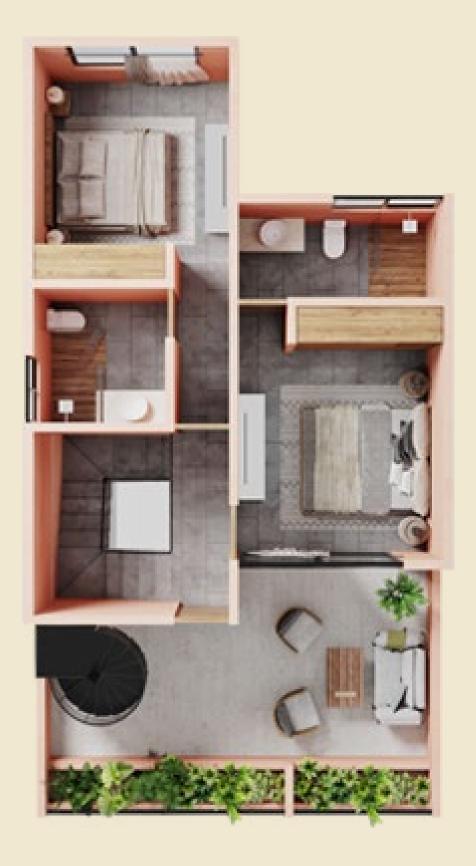

# CHACA GARDEN

Lot area1692.62ft2

Living area 945.60 ft2

2 Bedrooms

2 Bathrooms

P 1 Parking space

### OTROS

- Laundry room
- Garden

\*The renderings and models of the units are illustrative and informative and may differ from the final product. Furniture is not included.