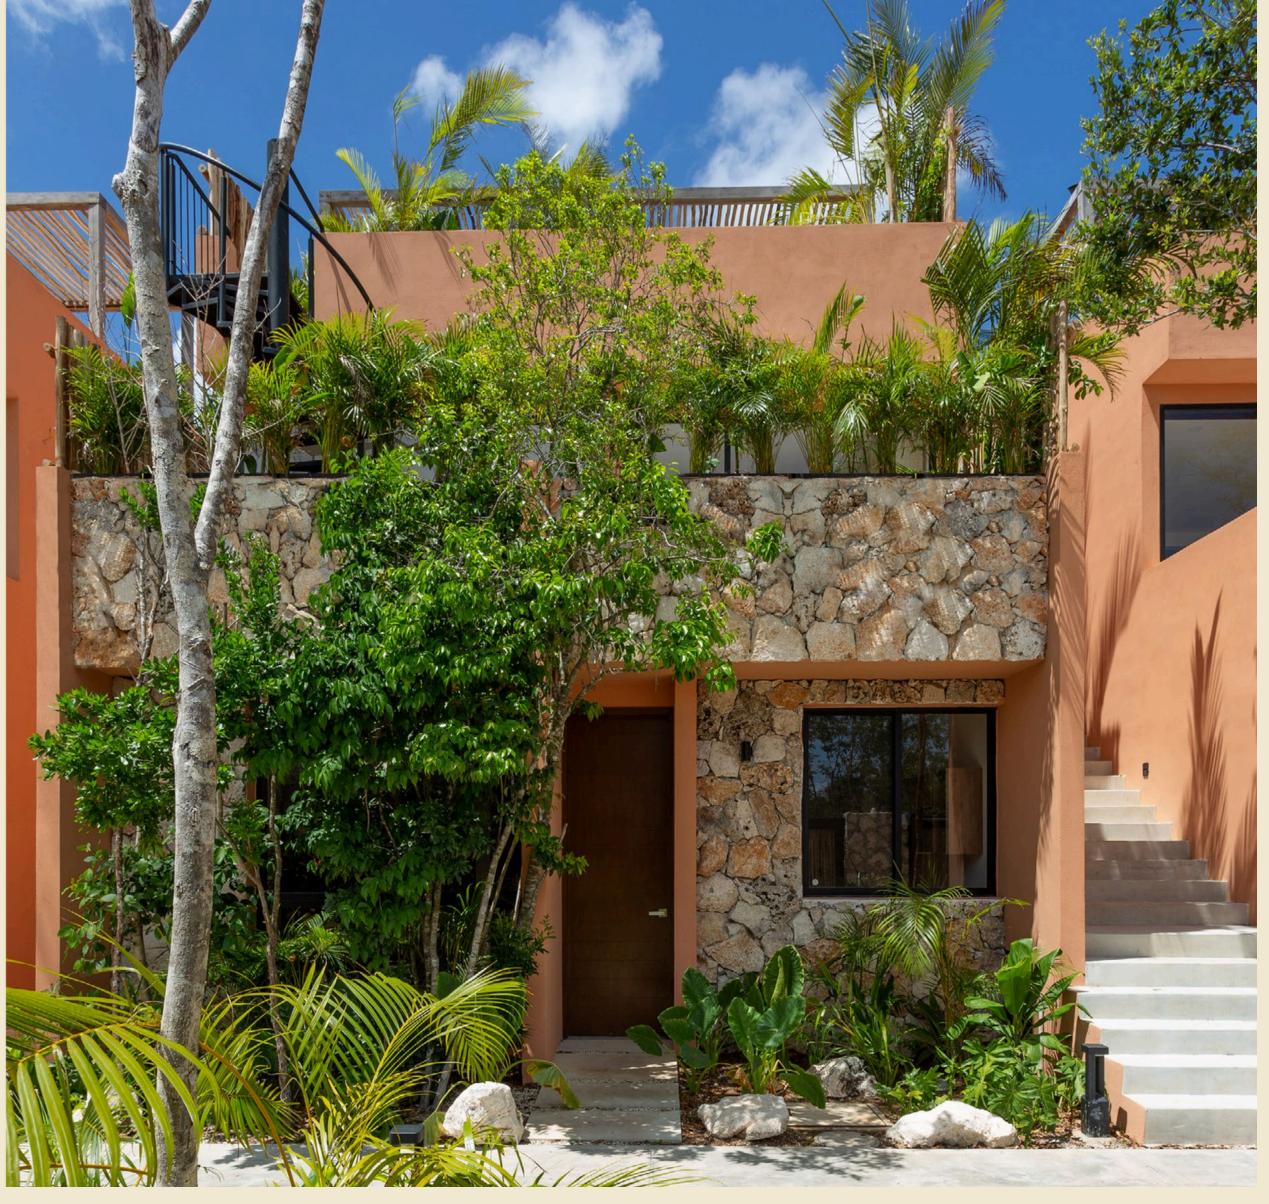

Tzalam type endueled.

- Metallic elements in black color for stairs.
- Uniblock chukum tone finish on walls and interior ceiling.
  - Integral kitchen with crystal gold granite countertop.
    - Tzalam laminate closets and kitchen.
- Bahareque in interior walls and top of the exterior wall.
  - Exterior terraces of washed concrete in gray tone.
- Facades with details of **Mayan stone** in an irregular format as cladding.