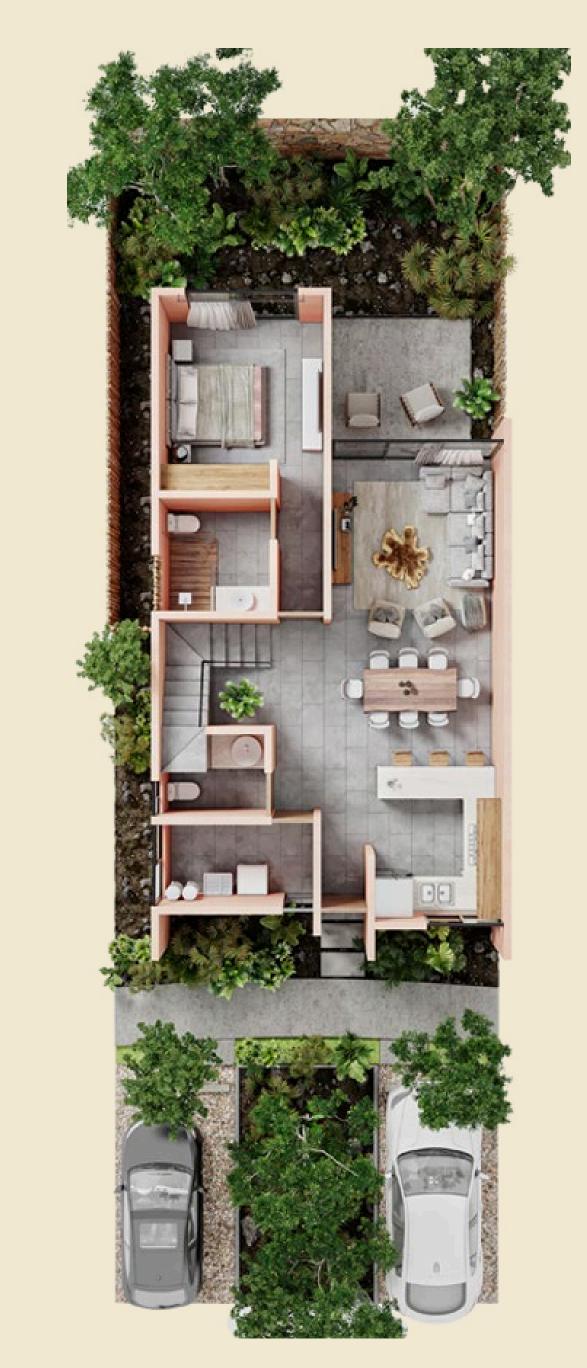

## TAMAY

Lot area2088.2 ft2 Front 26.24 m. / Back78.74 m.

Living area 2674.83 ft2

3 Bedrooms

3.5 Bathrooms

P 2 Parking spaces

#### OTHERS

- Laundry room
- Terrace Garden • Roof top