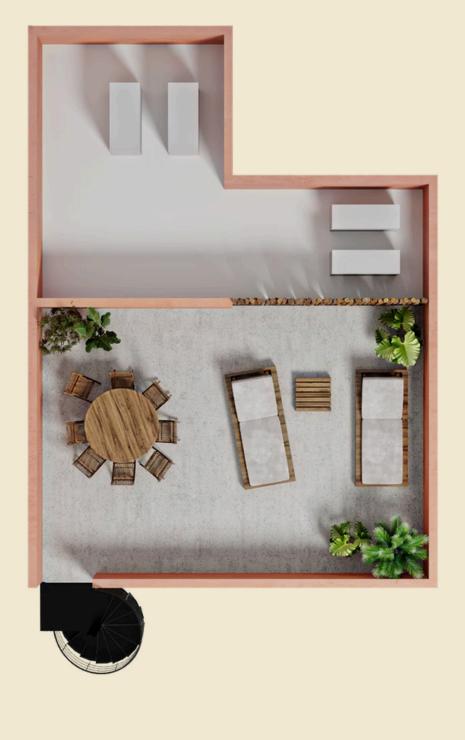

# CHACA ROOF

Lot area1442.36ft2 Front 22.80 ft. / Back59.05 ft.

Living area 1442.36ft2

2 Bedrooms

2 Bathrooms

1 Parking space

#### OTROS

- Laundry room
- Terrace
- Roof top

\*The renderings and models of the units are illustrative and informative and may differ from the final product. Furniture is not included.

RENDER — REALITY — REALITY — REALITY