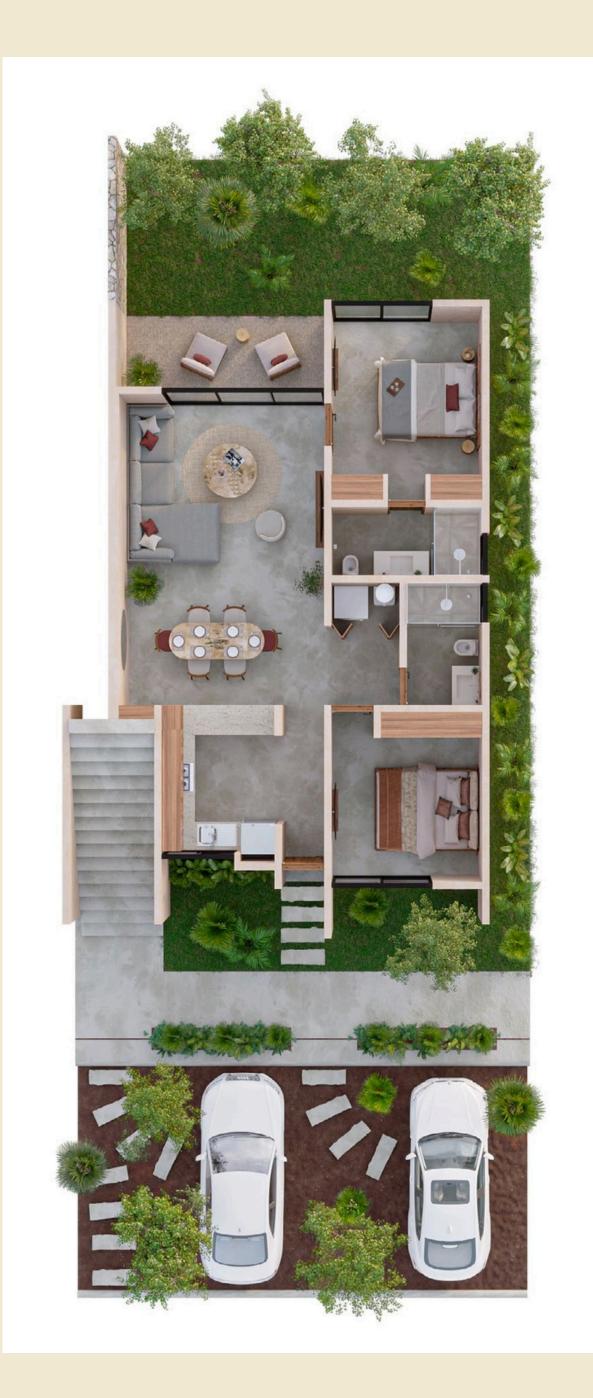

## TAMAY

Lot area2088.2 ft2 Front 26.24 m. / Back78.74 m.

Living area 2674.83 ft2

3 Bedrooms

3.5 Bathrooms

P 2 Parking spaces

#### OTHERS

- Laundry room
- Terrace Garden • Roof top