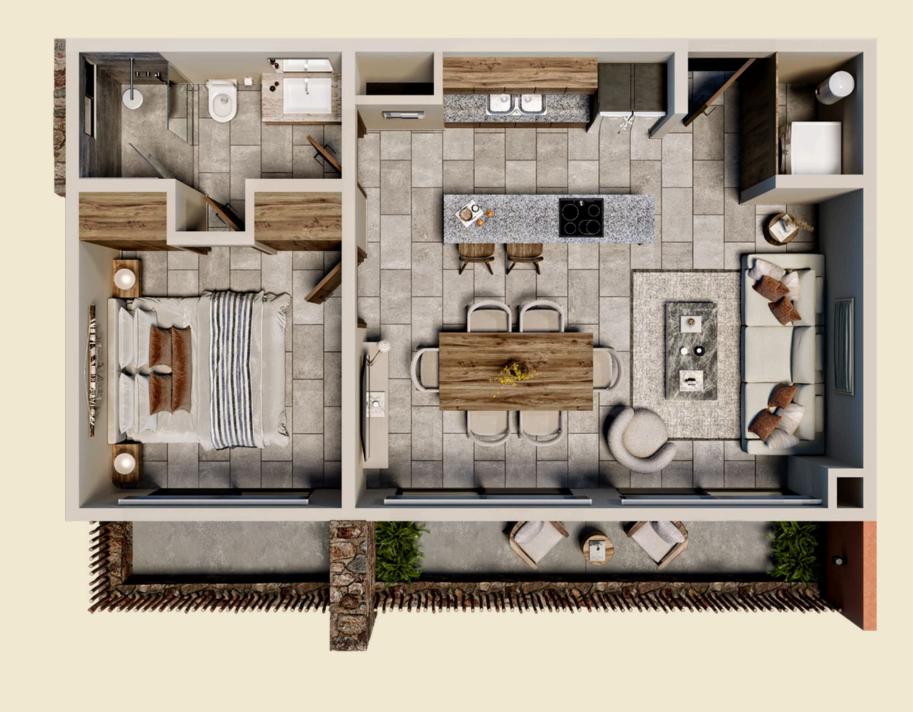

## TAMAY

Lot area2088.2 ft2 Front 26.24 m. / Back78.74 m.

Living area 2674.83 ft2

3 Bedrooms

3.5 Bathrooms

P 2 Parking spaces

#### OTHERS

- Laundry room
- Terrace Garden • Roof top

# CHACA GARDEN

Lot area1692.62ft2

Living area 945.60 ft2

2 Bedrooms

2 Bathrooms

P 1 Parking space

### OTROS

- Laundry room
- Garden

\*The renderings and models of the units are illustrative and informative and may differ from the final product. Furniture is not included.

# CHACA ROOF

Lot area1442.36ft2 Front 22.80 ft. / Back59.05 ft.

Living area 1442.36ft2

2 Bedrooms

2 Bathrooms

1 Parking space

#### OTROS

- Laundry room
- Terrace
- Roof top

\*The renderings and models of the units are illustrative and informative and may differ from the final product. Furniture is not included.

RENDER — REALITY — REALITY — REALITY