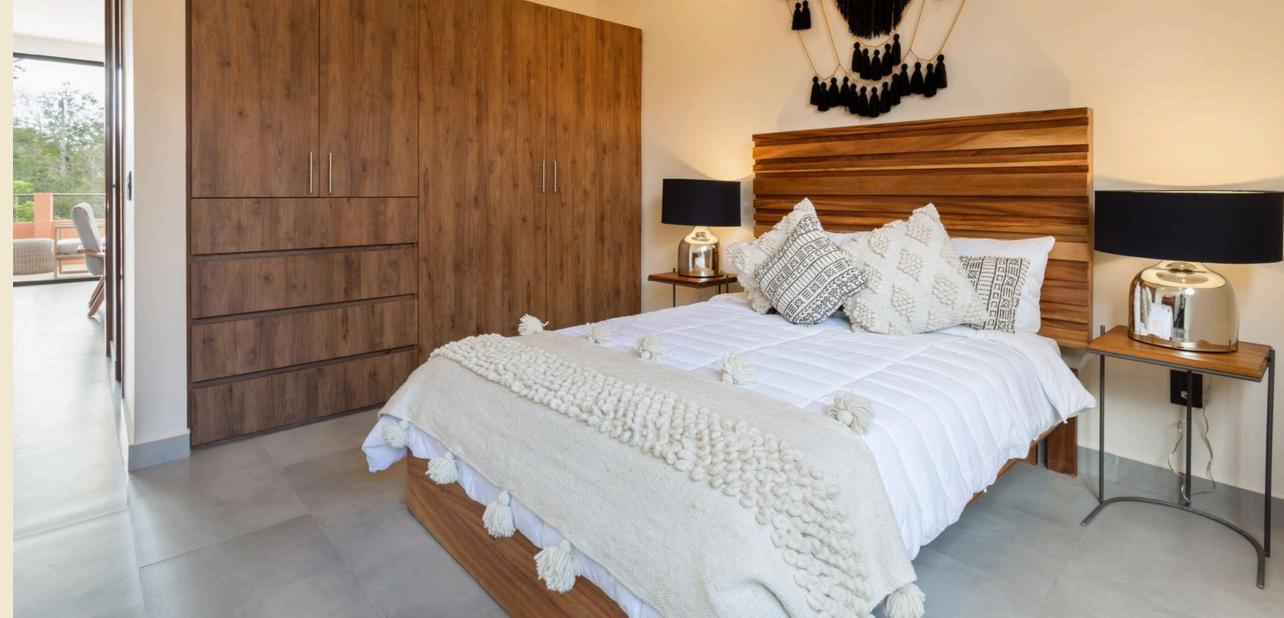

### FINISHES

- Interior floors and wet areas of showers in ceramic tiles imitating rectified concrete.
  - Fiorito Puebla marble countertops in bathrooms.
- The main door made of pine frame with plywood and

Tzalam type endueled.

- Metallic elements in black color for stairs.
- Uniblock chukum tone finish on walls and interior ceiling.
  - Integral kitchen with crystal gold granite countertop.
    - Tzalam laminate closets and kitchen.
- Bahareque in interior walls and top of the exterior wall.
  - Exterior terraces of washed concrete in gray tone.
- Facades with details of **Mayan stone** in an irregular format as cladding.