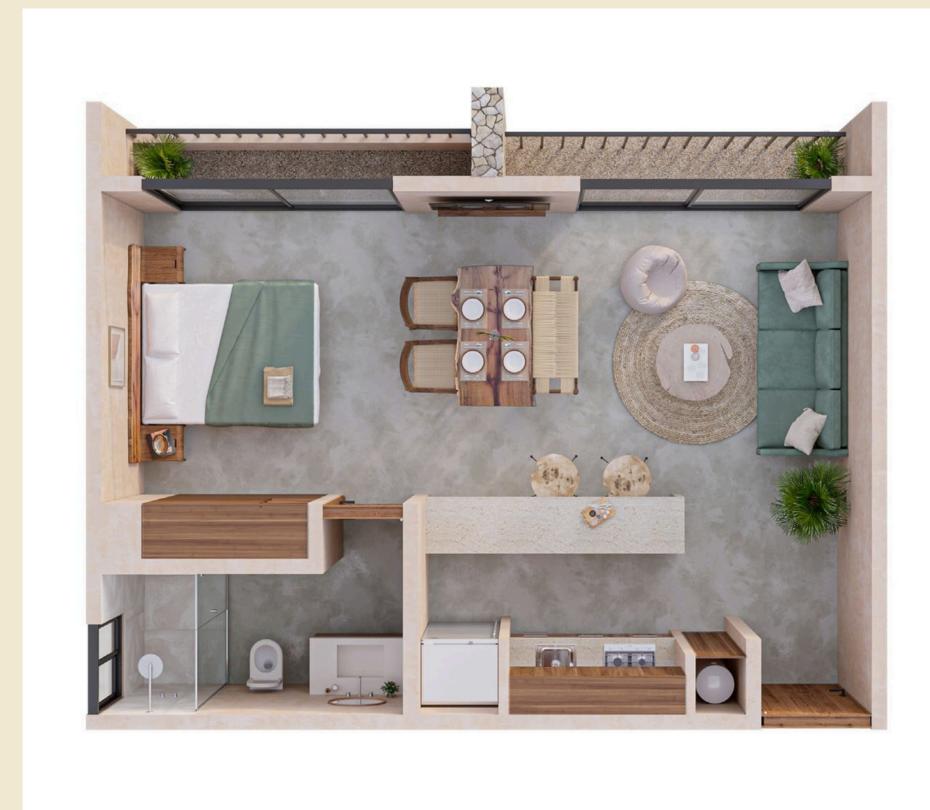

### ARALIA - TYPE C

\*Available only on first floor.

\*The renderings and models of the units are illustrative and informative and may differ from the final product. Furniture is not included.