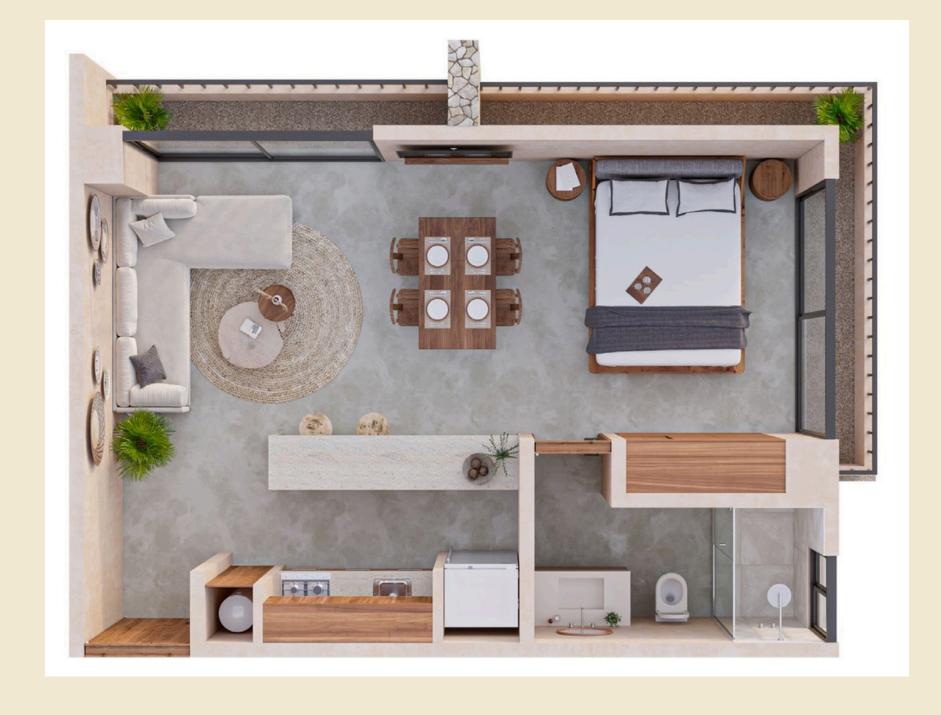

# CHACA GARDEN

Lot area1692.62ft2

Living area 945.60 ft2

2 Bedrooms

2 Bathrooms

P 1 Parking space

### OTROS

- Laundry room
- Garden

\*The renderings and models of the units are illustrative and informative and may differ from the final product. Furniture is not included.