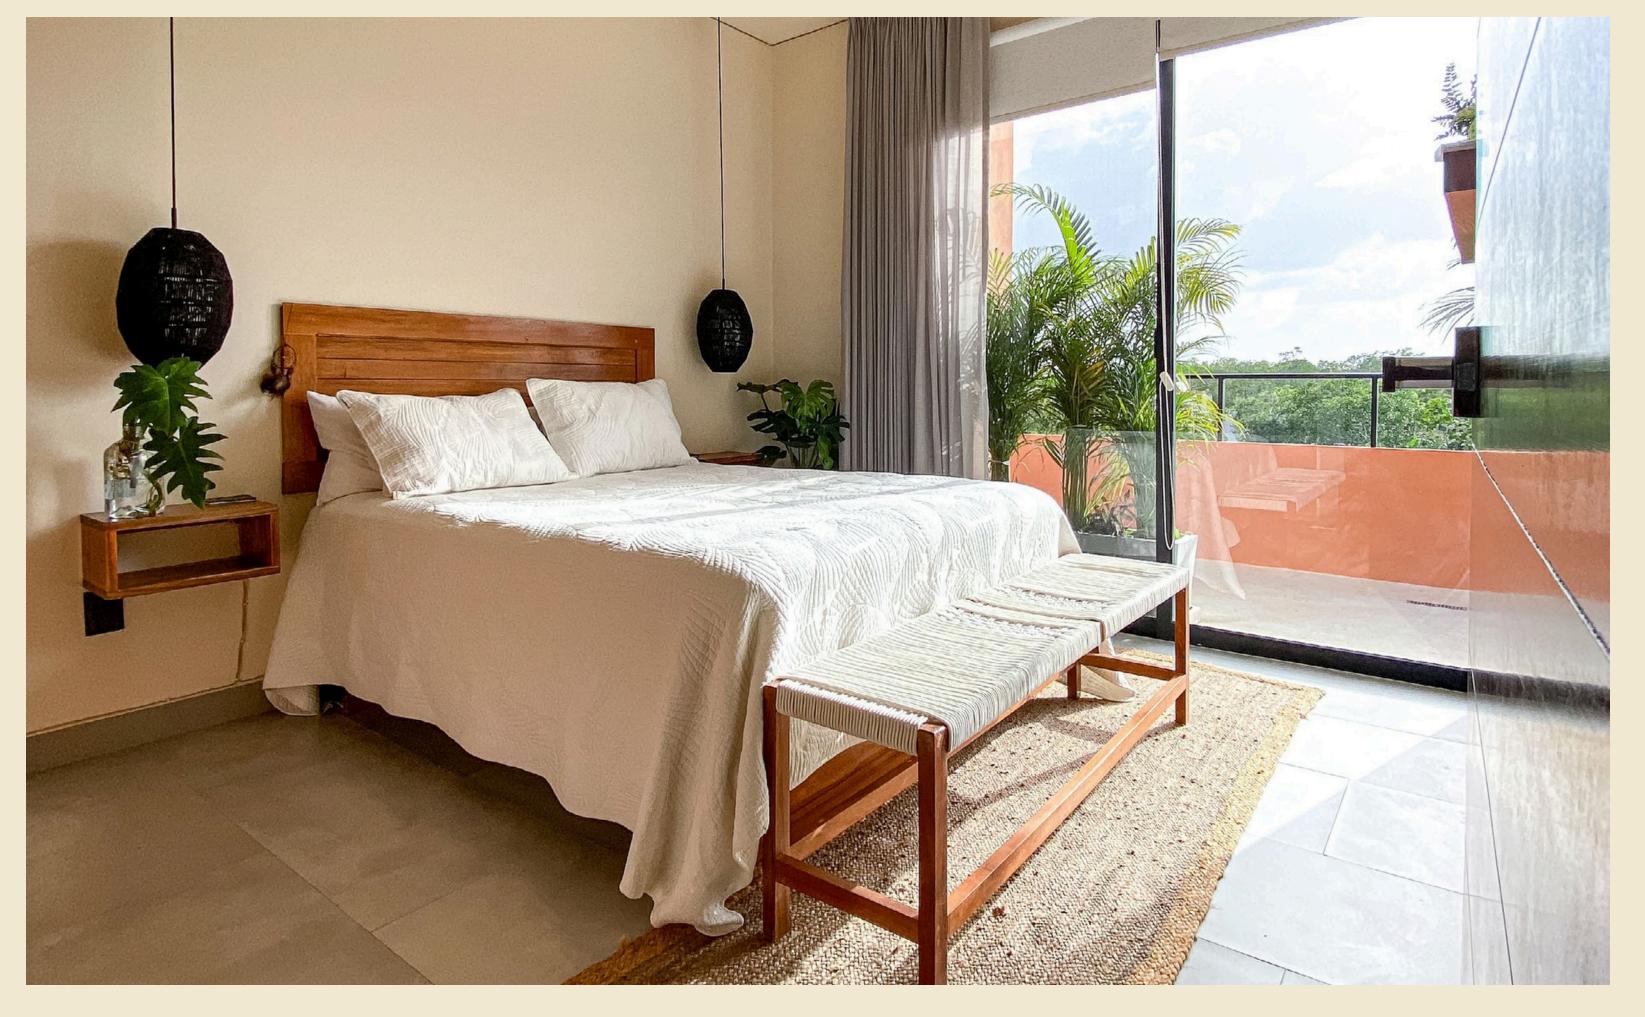

### FINISHES

- Interior floors and wet areas of showers in ceramic tiles imitating rectified concrete.
  - Fiorito Puebla marble countertops in bathrooms.
- The main door made of pine frame with plywood and

Tzalam type endueled.

- Metallic elements in black color for stairs.
- Uniblock chukum tone finish on walls and interior ceiling.
  - Integral kitchen with crystal gold granite countertop.
    - Tzalam laminate closets and kitchen.
- Bahareque in interior walls and top of the exterior wall.
  - Exterior terraces of washed concrete in gray tone.
- Facades with details of **Mayan stone** in an irregular format as cladding.