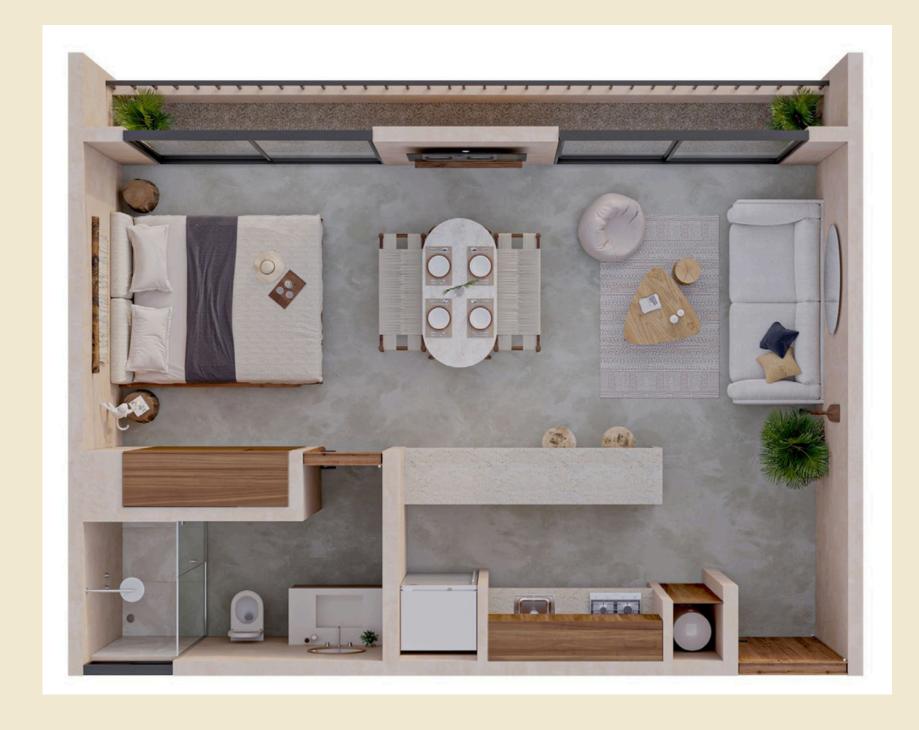

### ARALIA - TYPE C

\*Available only on first floor.

\*The renderings and models of the units are illustrative and informative and may differ from the final product. Furniture is not included.

### ARALIA - TYPE D

\*The renderings and models of the units are illustrative and informative and may differ from the final product. Furniture is not included.

### DRACENA - TYPE A

\*The renderings and models of the units are illustrative and informative and may differ from the final product. Furniture is not included.

Los renders y modelos de las unidades son ilustrativos e informativos, y pueden diferir ligeramente del producto final. No incluye amueblado.

DRACENA - TYPE B

\*The renderings and models of the units are illustrative and informative and may differ from the final product. Furniture is not included.

LLooss r erennddeersrs y y m mooddeeloloss d dee l alass u unnididaaddeess s soonn il uilusstrtaratitvivooss e e in infoformrmaatitvivoos,s y, y p puueeddee

### DRACENA - PENTHOUSE